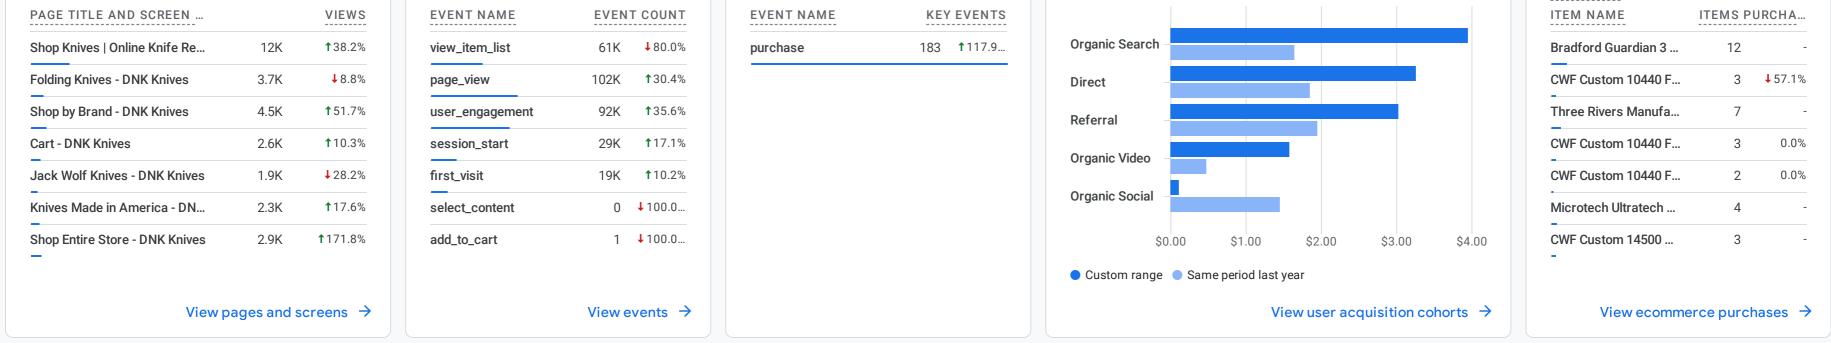

WHICH PAGES AND SCREENS GET THE MOST VIEWS?

WHAT ARE YOUR TOP EVENTS?

WHAT ARE YOUR TOP PERFORMING KEY EVENTS?

WHERE DOES YOUR AVERAGE 120D VALUE COME FROM?

WHAT ARE YOUR TOP SELLING PRODUCTS?

-

Average 120d value by  $\oslash$ First user primary channel group (Default ... 💌

Ø •

Items purchased by Item name