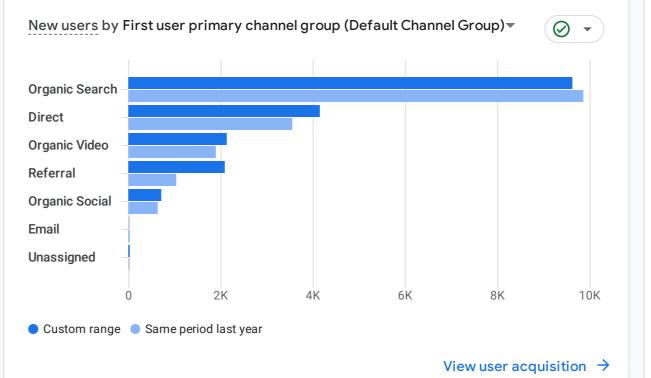

## Reports snapshot

| SESSION PRIMARY CHAN | SESSIONS |                 |  |
|----------------------|----------|-----------------|--|
| Organic Search       | 16K      | <b>1</b> 8.8%   |  |
| Direct               | 6.5K     | <b>1</b> 15.4%  |  |
| Organic Video        | 2.8K     | <b>1</b> 9.6%   |  |
| Referral             | 3.5K     | <b>†</b> 130.1% |  |
| Organic Social       | 1.2K     | <b>1</b> 40.7%  |  |
| Unassigned           | 323      | <b>†</b> 134.1% |  |
| Email                | 0        | ↓100.0%         |  |