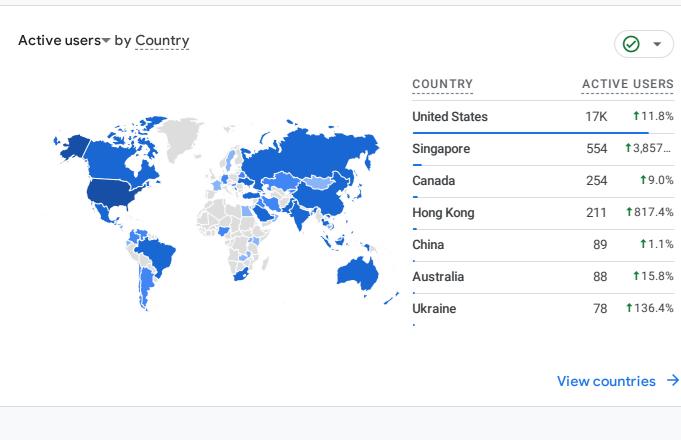

View traffic acquisition  $\rightarrow$ 

| HOW ARE ACTIVE USERS TRENDING? |
|--------------------------------|
|--------------------------------|

⊘ -

ACTIVE USERS

17K **1**11.8%

**5**54 **†**3,857...

**11 1**817.4%

**78 1**36.4%

**1**9.0%

**†**1.1%

**1**15.8%

254

89

88