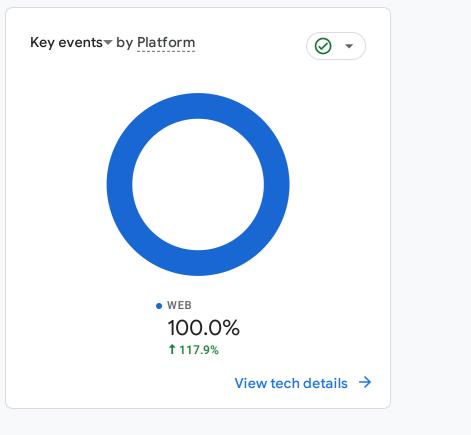

Nov 24 - Nov 30           |        |        |        |        |        |      |  |
| Dec 1 - Dec 7             |        |        |        |        |        |      |  |
| Dec 8 - Dec 14            |        |        |        |        |        |      |  |
| Dec 15 - Dec 21           |        |        |        |        |        |      |  |
| Dec 22 - Dec 28           |        |        |        |        |        |      |  |

WHICH PAGES AND SCREENS GET THE MOST VIEWS?

WHAT ARE YOUR TOP EVENTS?

WHAT ARE YOUR TOP PERFORMING KEY EVENTS?

WHERE DOES YOUR AVERAGE 120D VALUE COME FROM?

WHAT ARE YOUR TOP SELLING PRODUCTS?

-







Average 120d value by  $\oslash$ First user primary channel group (Default ... 💌

Ø •

Items purchased by Item name



## HOW DOES ACTIVITY ON YOUR PLATFORMS COMPARE?