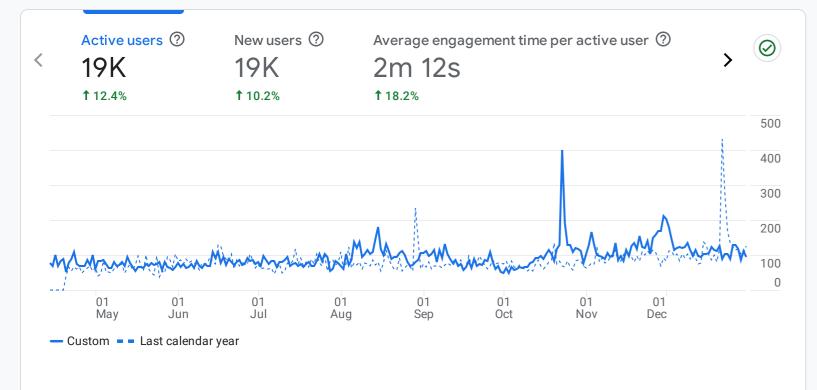

## All Users Add comparison +

Go to report 🛽

Custom Apr 14 - Dec 31, 2024

Compare: Apr 14 - Dec 31, 2023