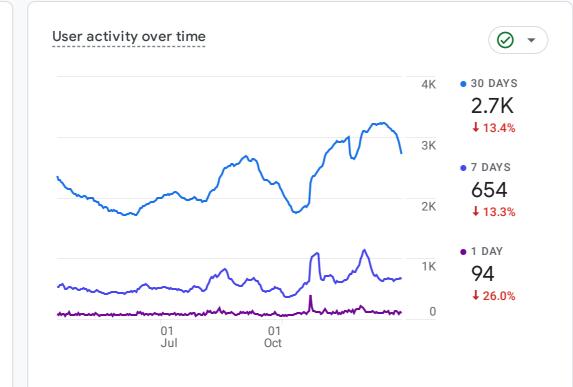

| SESSION PRIMARY CHAN | SESSIONS |                 |  |
|----------------------|----------|-----------------|--|
| Organic Search       | 16K      | <b>1</b> 8.8%   |  |
| Direct               | 6.5K     | <b>1</b> 15.4%  |  |
| Organic Video        | 2.8K     | <b>1</b> 9.6%   |  |
| Referral             | 3.5K     | <b>†</b> 130.1% |  |
| Organic Social       | 1.2K     | <b>1</b> 40.7%  |  |
| Unassigned           | 323      | <b>†</b> 134.1% |  |
| Email                | 0        | ↓100.0%         |  |

View traffic acquisition  $\rightarrow$ 



| HOW ARE ACTIVE USERS TRENDING? |
|--------------------------------|
|--------------------------------|

⊘ -

ACTIVE USERS

17K **1**11.8%

**5**54 **†**3,857...

**11 1**817.4%

**78 1**36.4%

**1**9.0%

**†**1.1%

**1**15.8%

254

89

88



## HOW WELL DO YOU RETAIN YOUR USERS?

| Based on device data only |        |        |        |        |        |      |  |
|---------------------------|--------|--------|--------|--------|--------|------|--|
|                           | Week 0 | Week 1 | Week 2 | Week 3 | Week 4 | Week |  |
| All Users                 | 100.0% | 4.9%   | 2.3%   | 1.7%   | 1.6%   | 0.6% |  |
| Nov 17 - Nov 23           |        |        |        |        |        |      |  |
| Nov 24 - Nov 30           |        |        |        |        |        |      |  |
| Dec 1 - Dec 7             |        |        |        |        |        |      |  |
| Dec 8 - Dec 14            |        |        |        |        |        |      |  |
| Dec 15 - Dec 21           |        |        |        |        |        |